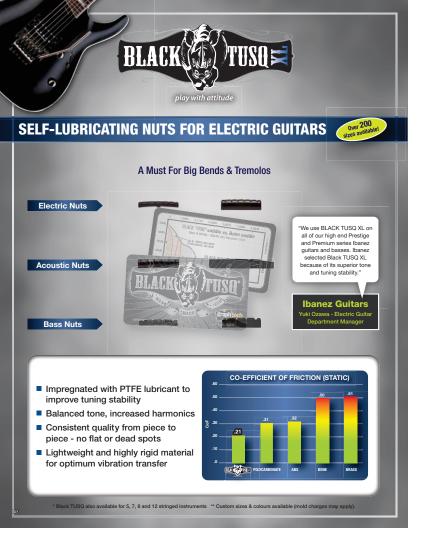

|
| String Trees      | sorted by leng                                 | th                       |                                |               |              |                                                           |
| PQL-7004-00       | Sleek String Tre<br>With two long and or       |                          | ome screw                      |               |              | $\bigcirc$                                                |
| - HANNER          | Two long string trees<br>height on any guitar. |                          | nded on the bot                | tom to get th | ne perfect   |                                                           |

Can't find the product you are looking for? For a full product listing, including lefties and bass, visit www.graphtech.com 29





# Tuning Problem Solved!

Black TUSQ XL is the nut that will take aggressive playing, shredding, massive string bends, heavy tremolo use and keep the guitar in tune! With the great tone of TUSQ in cool black to match the guitar with an edgy look, Black TUSQ XL is permanently lubricated for improved tuning performance. Designed to boost guitar tone and performance, this precision engineered nut is made with a specially formulated material. It couples the strings' vibrations to the neck, bringing out the hidden harmonics and richness in all the open notes. Black TUSQ XL is the heavy rocking big Daddy of TUSQ XL. This is a nut with attitude!

|  | HIGHLIGHTS |
|--|------------|
|--|------------|

Tuning stability

Superior tone
 Permanent lubrication

Consistent vibration

No dead spots