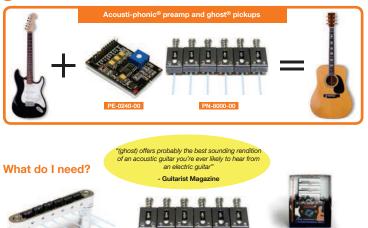

I converters o Operates with the latest MIDI converters and Virtual Guitar systems: Roland® GR55, VG99, String Port as well as legacy units such as the Roland® GR33, GI-20, and V Bass, Axon® AX-50, AX-100, Yamaha® G50, and many more.

### Combine the Acousti-Phonic® and Hexpander

Like the idea of the ghost® Acoustic-Phonic? Love the possibilities of the ghost® Hexpander? Why not combine the Acousti-Phonic and Hexpander preamps together and have an infinite range of sound possibilities right at your fingertips. These innovative preamp boards connect together, like LEGO® for an easy install; a small footprint for man but a giant leap for your music.

ghost® is factory installed on Carvin<sup>®</sup>, Gibson<sup>®</sup>, Parker<sup>®</sup> and many more

## ghost<sup>®</sup> Acousti-Phonic



PN-8863-C0 ghost® loaded bridge assembly

or

Acousti-Phonic® preamp kit ghost® loaded pickup saddles A set of ghost loaded piezo pickups or ghost loaded bridge assembly (see pages 54-55) along with one of our Acousti-Phonic® preamp kits will complete your system. Pickups vary by guitar type. To ensure the perfect match order pickups separately from ghost preamp kits.

00

0-00 PE

P



## ghost<sup>®</sup> Hexpander





A set of ghost loaded piezo pickups or a ghost loaded bridge assembly (see pages 54-55) along with one of our Hexpander preamp kits will complete your system. Pickups are different for every type of guitar so they are always ordered separately from the preamp kits.



Note: 13pin MIDI cable and converter must be purchased seperately through music stores. Can't find the