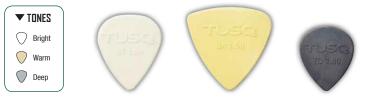

# Great Tone Starts Here

The type of pick you use affects the tone you create. That's why we created the TUSQ Pick, the **world's first and only pick with built-in tones**. By individually formulating our proprietary TUSQ material we created a whole new class of picks, with highly resonant characteristics that produce three distinctive tones: **Bright, Warm and Deep**. TUSQ picks also have a high stiffness to thickness ratio, like real vintage tortoise shell (now illegal), but with a harmonic

# **Choosing Your Pick Tone Is Easy**

TUSQ pick tones are all coded by color. White is our **Bright** tone. If you want a clear, crisp tone with lots of top end; choose from any of our white-colored picks. Our vintage colored picks deliver a **Warm**, smooth tone and TUSQ charcoal colored picks go **Deep** to give you a full raw tone when you need it. TUSQ picks: The feel you like, the shape you want, and now the tone you crave.