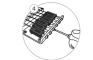

## Feature

| Features & Benefits                                    | Ratios: |          |          |          |
|--------------------------------------------------------|---------|----------|----------|----------|
| > One turn one tone calibration                        | String  | Electric | Acoustic | Standard |
| > 6-in-line or 3+3 headstock configurations            | #       | Guitar   | Guitar   | Tuning   |
| > Triple plated Chrome, Gold, Nickel or Black finishes | 1       | 12:1     | 12:1     | E        |
| > Fits most headstock sizes                            | 2       | 20:1     | 20:1     | В        |
|                                                        | 3       | 35:1     | 14:1     | G        |
| > Two pin "joint method" or single screw mounting      | 4       | 20:1     | 20:1     | D        |
| style for universal fit and sturdy installation        | 5       | 24:1     | 24:1     | A        |
| > "Ratio" signature buttons                            | 6       | 39:1     | 39:1     | E        |

#### How do they work?

Now here's the simple genius behind Ratio Tuned Machine Heads: Each Ratio machine head has its own gear ratio, calibrated to its string core diameter, so every string responds the same to any tuning adjustment. One full turn is one full tone on every string. No more overshooting the G string or twisting forever on the high E – just predictable, precise tuning, retuning and open tuning on every string.

### What's so cool about Ratio?

With one turn one tone calibration, every string tunes the same. Tuning up gets exponentially easier and quicker. "Ratio tuning" feels natural; you don't have to think about which string you're tuning-they all tune and feel the same. The gear ratios range from 12:1 to 39:1, which means finer tuning on the thicker core strings and coarser tuning on the thinner core strings. Ratio tuners provide consistent feel for each string.

Ratio heads are built to last, with triple-plated finishes and fine gears made from hardened steel so they stay smooth and tune precisely for years and years. Ratio machine heads fit most major acoustic and electric models in both 3 + 3 and 6-in-line headstock configurations. Players can choose from popular button styles: Classic, Contemporary, Contemporary Mini or Vintage - all with durable triple-plated finishes including chrome, gold, black or nickel.