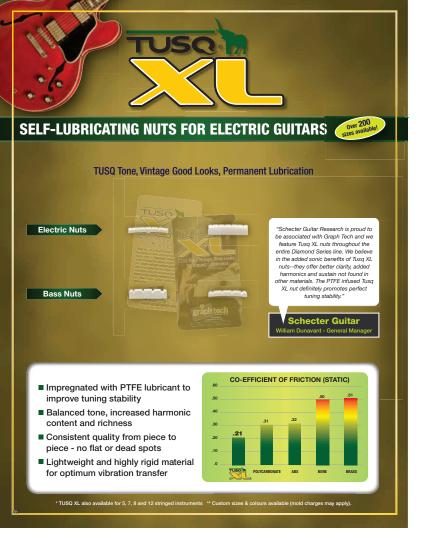

# THE GRAPH TECH STORY

000

Over three decades ago, Dave Dunwoodie, Graph Tech's President, was mid-performance at a gig in his home town of Vancouver, Canada. Hitting the tremolo bar on his first Fender® Strat (he was a Gibson® man) during a guitar solo, he was immediately introduced to the problem of string binding on traditional guitar nuts. "I went to do my first 'wang' and went totally out of tune" Dave says. "I couldn't use the guitar for stage work at all".

Spurred by the resurgence in popularity of tremolo guitars, the need for pencil lead in the nut slots, and his own frustration, Dave began experimenting with a variety of composite guitar nuts designed to eliminate string binding. He engineered the world's first self-lubricating nut, a formula that is 500% slipperier than graphite. Almost thirty years later Graph Tech Guitar Labs has become an institution, producing some of the industry's most innovative and reliable nuts, saddles, bridge pins, bridges and pickup systems.

Through patented methods and proprietary techniques, Graph Tech has designed specific tone and performance enhancements that were once impossible to achieve. The result is an outstanding reputation for quality and rapid acceptance by guitar players. Dave's commitment has never wavered: "I envisioned a people - and service-oriented company that can turn on a dime and can respond to our customers' needs." The successful introduction of totally new concepts (as opposed to "copy cat" products) into the guitar market have led to Graph Tech's booming success.