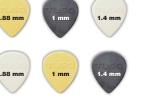

# SHAPES ► ▼ Standard ▼ Bi Angle

TUSQ picks also have a high stiffness to thickness ratio, like real vintage tortoise shell (now illegal), but with a harmonic content only TUSQ can deliver. The feel and articulation of TUSQ picks is something you have to experience. With TUSQ in your pick, great tone is in your hands. Choose your gauge, your shape and your tone.