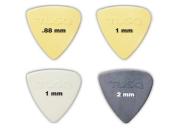

# SHAPES ► ▼ Standard ▼ Bi Angle

TUSQ picks also have a high stiffness to thickness ratio, like real vintage tortoise shell (now illegal), but with a harmonic content only TUSQ can deliver. The feel and articulation of TUSQ picks is something you have to experience. With TUSQ in your pick, great tone is in your hands. Choose your gauge, your shape and your tone.