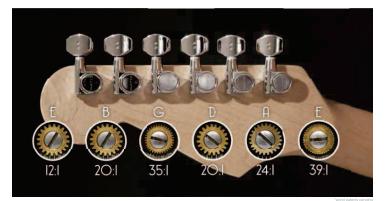

## Feature

| Features & Benefits                                    | Ratios: |          |          |          |
|--------------------------------------------------------|---------|----------|----------|----------|
| > One turn one tone calibration                        | String  | Electric | Acoustic | Standard |
| > 6-in-line or 3+3 headstock configurations            | #       | Guitar   | Guitar   | Tuning   |
| > Triple plated Chrome, Gold, Nickel or Black finishes | 1       | 12:1     | 12:1     | E        |
| > Fits most headstock sizes                            | 2       | 20:1     | 20:1     | В        |
|                                                        | 3       | 35:1     | 14:1     | G        |
| > Two pin "joint method" or single screw mounting      | 4       | 20:1     | 20:1     | D        |
| style for universal fit and sturdy installation        | 5       | 24:1     | 24:1     | A        |
| > "Ratio" signature buttons                            | 6       | 39:1     | 39:1     | E        |

#### How do they work?

Now here's the simple genius behind Ratio Tuned Machine Heads: Each Ratio machine head has its own gear ratio, calibrated to its string core diameter, so every string responds the same to any tuning adjustment. One full turn is one full tone on every string. No more overshooting the G string or twisting forever on the high E – just predictable, precise tuning, retuning and open tuning on every string.

### What's so cool about Ratio?

With one turn one tone calibration, every string tunes the same. Tuning up gets exponentially easier and quicker. "Ratio tuning" feels natural; you don't have to think about which string you're tuning-they all tune and feel the same. The gear ratios range from 12:1 to 39:1, which means finer tuning on the thicker core strings and coarser tuning on the thinner core strings. Ratio tuners provide consistent feel for each string.