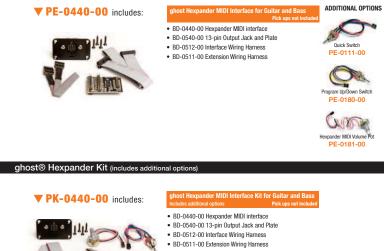

| 61                                                                                                                                                                                                                                                                                                                                                                                                                                                                                                                                                                                                                                                                                                  |



### ghost® Acousti-Phonic



------

- 62



### ghost® Hexpander



- PE-011-00 QuickSwitch for MIDI/both/guitar
   PE-0111-00 QuickSwitch for mag/both/acoustic
   PE-01180-00 Program up/down switch
   PE-0181-00 Hexpander MIDI volume pot

| Complete Kits (Acousti-Phonic® & Hex | (pander)                                                                                                                                                                                                                                                                                                     |
|--------------------------------------|--------------------------------------------------------------------------------------------------------------------------------------------------------------------------------------------------------------------------------------------------