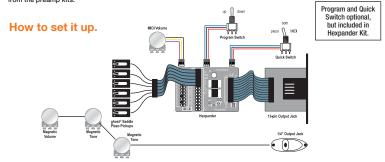

<sup>®</sup>, Gibson<sup>®</sup>, Parker<sup>®</sup> and many more

## ghost<sup>®</sup> Acousti-Phonic



PN-8863-C0 ghost® loaded bridge assembly

or

Acousti-Phonic® preamp kit ghost® loaded pickup saddles A set of ghost loaded piezo pickups or ghost loaded bridge assembly (see pages 54-55) along with one of our Acousti-Phonic® preamp kits will complete your system. Pickups vary by guitar type. To ensure the perfect match order pickups separately from ghost preamp kits.

00

0-00 PE

P



## ghost<sup>®</sup> Hexpander





A set of ghost loaded piezo pickups or a ghost loaded bridge assembly (see pages 54-55) along with one of our Hexpander preamp kits will complete your system. Pickups are different for every type of guitar so they are always ordered separately from the preamp kits.



Note: 13pin MIDI cable and converter must be purchased seperately through music stores. Can't find the product you are looking for? For a full product listing, including lefties and bass, visit www.graphtech.com

| ghost® Saddle Pickups