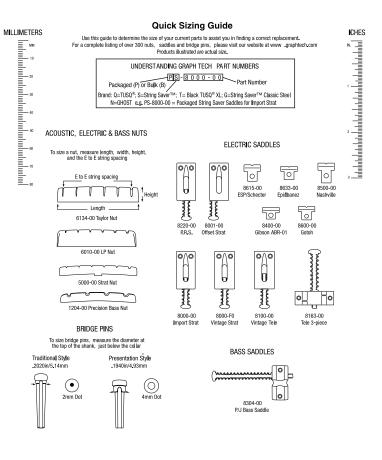

| BN-9277-RU 6 ghost loaded pickupswith wide string slot     BD-5100-00 ghost battery jack assembly     BD-0077-00 ghost acoustic tone control board     BD-0477-00 ghost acoustic tex preamp board     BD-0512-12 Hexpander interface wiring harness     BS-0077-00 Pagoda shim     BD-0205-00 battery holder |

I m

1 m

**V PK-8077-00** includes:

### ghost Acoustic MIDI System for Steel String Guitars

- BN-9277-RU 3 ghost loaded pickups with wide string slot
  BN-9286-RU 3 ghost loaded pickups with narrow string slot
  BD-5100-00 ghost battery jack assembly
  BD-0077-00 ghost acoustic there on the board
  BD-0477-00 ghost acoustic tex preamp board
  BD-0477-00 ghost acoustic tex preamp board
  BD-0512-12 Hexpander interface wiring harness
  BS-0077-00 Papoda shim
  BD-0205-00 battery holder







Loosen all six strings. Reduce the tension until they are loose enough that the notes can be no longer heard when the string is plucked.



Align the string with the groove in the bridge pin and let the ball end extend beyond the end of the pin. Insert the ball end and the bridge pin half way into the tapered hole in the bridge.

Nuts



Remove the strings. Score around every edge of the nut with an exacto knife to prevent lacquer sticking to the nut or the neck and chipping away.



When it is sticking out of the side, pull it out in the same direction with a pair of pliers, like you would a tooth. Scrape or file the nut slot free from old glue and finish residue while making sure that the slot remains square.







Remove your old bridge pins using your fingers or a pin puller lik