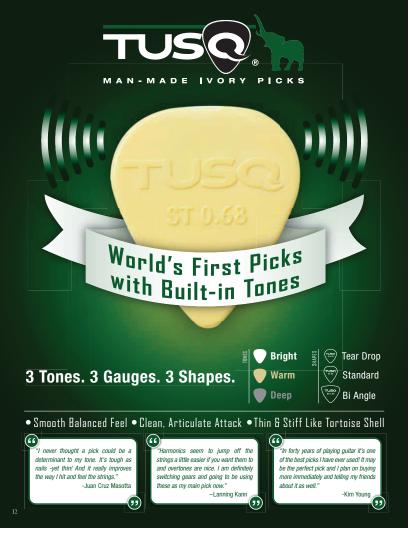

# SHAPES ► ▼ Standard ▼ Bi Angle

# Great Tone Starts Here

The type of pick you use affects the tone you create. That's why we created the TUSQ Pick, the **world's first and only pick with built-in tones**. By individually formulating our proprietary TUSQ material we created a whole new class of picks, with highly resonant characteristics that produce three distinctive tones: **Bright, Warm and Deep**. TUSQ picks also have a high stiffness to thickness ratio, like real vintage tortoise shell (now illegal), but with a harmonic

TUSQ picks also have a high stiffness to thickness ratio, like real vintage tortoise shell (now illegal), but with a harmonic content only TUSQ can deliver. The feel and articulation of TUSQ picks is something you have to experience. With TUSQ in your pick, great tone is in your hands. Choose your gauge, your shape and your tone.

# **Choosing Your Pick Tone Is Easy**

TUSQ pick tones are all coded by color. White is our **Bright** tone. If you want a clear, crisp tone with lots of top end; choose from any of our white-colored picks. Our vintage colored picks deliver a **Warm**, smooth tone and TUSQ charcoal colored picks go **Deep** to give you a full raw tone when you need it. TUSQ picks: The feel you like, the shape you want, and now the tone you crave.