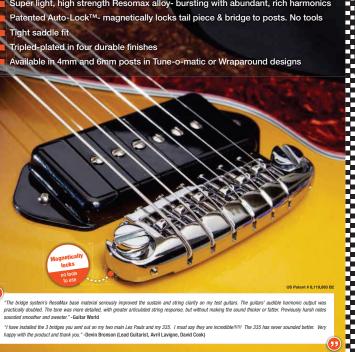

|                       | 0          |                          |
|                    | PS-0080-G0                                                                                                                            |                                                                 |                                                     | GOLD                            |                       |            |                          |

Al D D Slust, <u>men</u> (0 

Super light, high strength Resomax alloy- bursting with abundant, rich harmonics Patented Auto-Lock<sup>™</sup>- magnetically locks tail piece & bridge to posts. No tools Tight saddle fit

Tripled-plated in four durable finishes

Available in 4mm and 6mm posts in Tune-o-matic or Wraparound designs



<sup>27</sup>The bridge system's Resolutar base material seriously improved the sustain and string clarity on my test guitars. The guitars' audible harmonic output was practically doubled. The tone was more detailed, with greater articulated string response, but without making the sound thicker or fatter. Previously harsh notes sounded smoother and seventer'. "Guitar World

dges are factory-installed on the Tom Anderson, Carvin, Gibson, Godin, Guild, LSL and oth

"I have installed the 3 bridges you sent out on my two main Les Pauls and my 335. I must say they are incredible!!!!!! The 335 has never sour happy with the product and thank you." - Devin Bronson (Lead Guitarist, Avril Lavigne, David Cook) led better. Verv



### Resomax bridges maximize harmonic content & richness, and will le