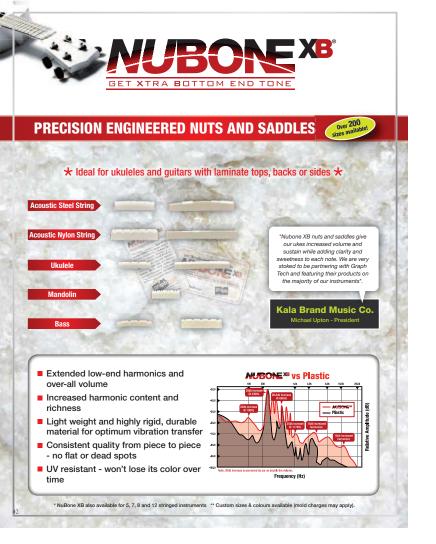

-|
| <b>WC-10</b>   | <b>00-00</b> in | cludes:                                     |     |   |
| ITEM<br>NUMBER | QTY             | ITEM<br>NUMBER                              | QTY | 6 |
| BC-5000-00     | 8               | BC-M600-00                                  | 2   | 1 |
| BC-6010-00     | 5               | BC-M644-00                                  | 2   | 1 |
| BC-6060-00     | 5               | BC-6200-00                                  | 2   | 1 |
| BC-6116-00     | 5               | BC-9280-C0                                  | 8   | 1 |

BC-9110-00

BC-9210-00

5

2



e guitars on the market. It comes in this easy to uick and simple.

Can't find the product you are looking for? For a full product listing, including lefties and bass, visit www.graphtech.com  $^{41}$ 

4





NuBone XB is Graph Tech's newest innovation to the NuBone line, and specially formulated to increase the volume and enhance low end harmonics. For small bodied guitars, laminated wood guitars & ukuleles----Any instrument that needs more bass response.

### HOW DOES IT WORK?

NuBone XB (Extended Bass Response) is the latest innovation in our NuBone line. Manufactured under high heat and pressure, NuBone XB is specially formulated to produce more bass harmonics.

By transfering the optimum frequencies to the guitar, NuBone XB increases low end volume, tone and harmonics. Plastic nuts and saddles vary greatly, often turning out too soft, too brittle or hollow. These inconsistencies kill tone, dampen sound, interrupt the string vibrations and do nothing to increase the harmonic content of