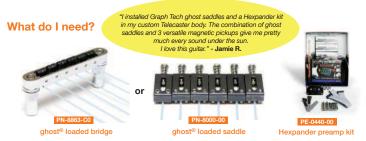

eamps together and have an infinite range of sound possibilities right at your fingertips. These innovative preamp boards connect together, like LEGO® for an easy install; a small footprint for man but a giant leap for your music.

ghost® is factory installed on Carvin<sup>®</sup>, Gibson<sup>®</sup>, Parker<sup>®</sup> and many more

## ghost<sup>®</sup> Acousti-Phonic



PN-8863-C0 ghost® loaded bridge assembly

or

Acousti-Phonic® preamp kit ghost® loaded pickup saddles A set of ghost loaded piezo pickups or ghost loaded bridge assembly (see pages 54-55) along with one of our Acousti-Phonic® preamp kits will complete your system. Pickups vary by guitar type. To ensure the perfect match order pickups separately from ghost preamp kits.

00

0-00 PE

P



## ghost<sup>®</sup> Hexpander





A set of ghost loaded piezo pickups or a ghost loaded bridge assembly (see pages 54-55) along with one of our Hexpander preamp kits will complete your system. Pickups are different for every type of guitar so they are always ordered separately from the preamp kits.



Note: 13pin MIDI cable and converter must be purchased seperately through music stores. Can't find the product you are looking for? For a full product listing, including lefties and bass, visit www.graphtech.com

| ghost® Saddle Pickups