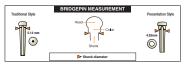

|                                                |
| 18 WHITE                                                        | BLACK MOTH                                               | IER-OF-PEARL                                      | PAUA SHELL                                                        |                                                           |                                                |
|                                                                 |                                                          |                                                   |                                                                   |                                                           |                                                |





19

| Pre | Presentation TUSQ Bridge Pins come in a package of six (6), have a 4.93mm shank diameter and fit most of the following acoustic model guitars: |   |         |   |          |   |                 |   |        |
|-----|------------------------------------------------------------------------------------------------------------------------------------------------|---|---------|---|----------|---|-----------------|---|--------|
| •   | Art & Lutherie                                                                                                                                 | • | Goodall | • | Norman   | ٠ | Santa Cruz      | • | Taylor |
| •   | Garrison