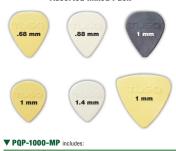

# SHAPES ► ▼ Standard ▼ Bi Angle

TUSQ picks also have a high stiffness to thickness ratio, like real vintage tortoise shell (now illegal), but with a harmonic content only TUSQ can deliver. The feel and articulation of TUSQ picks is something you have to experience. With TUSQ in your pick, great tone is in your hands. Choose your gauge, your shape and your tone.