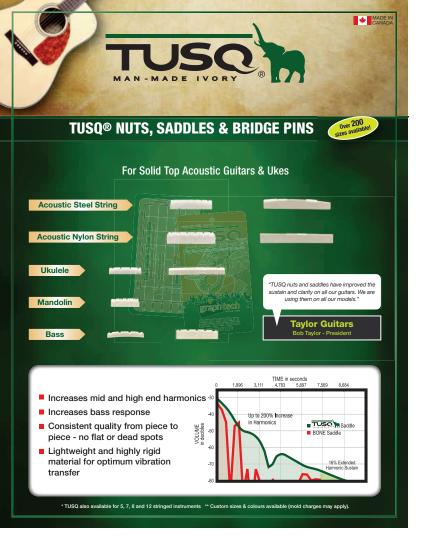

# THE GRAPH TECH STORY

000

Over three decades ago, Dave Dunwoodie, Graph Tech's President, was mid-performance at a gig in his home town of Vancouver, Canada. Hitting the tremolo bar on his first Fender® Strat (he was a Gibson® man) during a guitar solo, he was immediately introduced to the problem of string binding on traditional guitar nuts. "I went to do my first 'wang' and went totally out of tune" Dave says. "I couldn't use the guitar for stage work at all".

Spurred by the resurgence in popularity of tremolo guitars, the need for pencil lead in the nut slots, and his own frustration, Dave began experimenting with a variety of composite guitar nuts designed to eliminate string binding. He engineered the world's first self-lubricating nut, a formula that is 500% slipperier than graphite. Almost thirty years later Graph Tech Guitar Labs has become an institution, producing some of the industry's most innovative and reliable nuts, saddles, bridge pins, bridges and pickup systems.

Through patented methods and proprietary techniques, Graph Tech has designed specific tone and performance enhancements that were once impossible to achieve. The result is an outstanding reputation for quality and rapid acceptance by guitar players. Dave's commitment has never wavered: "I envisioned a people - and service-oriented company that can turn on a dime and can respond to our customers' needs." The successful introduction of totally new concepts (as opposed to "copy cat" products) into the guitar market have led to Graph Tech's booming success.

Graph Tech products are factory installed world wide on Carvin<sup>®</sup>, Epiphone<sup>®</sup>, Fender<sup>®</sup>, Furch<sup>®</sup>, Gibson<sup>®</sup>, Godin<sup>®</sup>, Guild<sup>®</sup>, Ibanez<sup>®</sup>, Larrivee<sup>®</sup>, Martin<sup>®</sup>, Raimundo<sup>®</sup>, Schecter<sup>®</sup>, Tom Anderson<sup>®</sup>, Warmoth<sup>®</sup>, Washburn<sup>®</sup>, Yamaha<sup>®</sup>, and many others. What is the reaction from the players around the world? Week after week, customers write us unsolicited letters and e-mails letting us know this is the first product that they've ever bought that actually does what it says it would do (imagine that!).