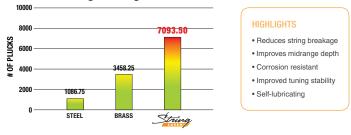

# Great Tone Starts Here

The type of pick you use affects the tone you create. That's why we created the TUSQ Pick, the **world's first and only pick with built-in tones**. By individually formulating our proprietary TUSQ material we created a whole new class of picks, with highly resonant characteristics that produce three distinctive tones: **Bright, Warm and Deep**. TUSQ picks also have a high stiffness to thickness ratio, like real vintage tortoise shell (now illegal), but with a harmonic

TUSQ picks also have a high stiffness to thickness ratio, like real vintage tortoise shell (now illegal), but with a harmonic content only TUSQ can deliver. The feel and articulation of TUSQ picks is something you have to experience. With TUSQ in your pick, great tone is in your hands. Choose your gauge, your shape and your tone.