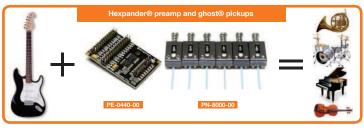

preamps together and have an infinite range of sound possibilities right at your fingertips. These innovative preamp boards connect together, like LEGO® for an easy install; a small footprint for man but a giant leap for your music.

ghost® is factory installed on Carvin<sup>®</sup>, Gibson<sup>®</sup>, Parker<sup>®</sup> and many more

## ghost<sup>®</sup> Acousti-Phonic



PN-8863-C0 ghost® loaded bridge assembly

or

Acousti-Phonic® preamp kit ghost® loaded pickup saddles A set of ghost loaded piezo pickups or ghost loaded bridge assembly (see pages 54-55) along with one of our Acousti-Phonic® preamp kits will complete your system. Pickups vary by guitar type. To ensure the perfect match order pickups separately from ghost preamp kits.

00

0-00 PE

P



## ghost<sup>®</sup> Hexpander





A set of ghost loaded piezo pickups or a ghost loaded bridge assembly (see pages 54-55) along with one of our Hexpander preamp kits will complete your system. Pickups are different for every type of guitar so they are always ordered separately from the preamp kits.



Note: 13pin MIDI cable and converter must be purchased seperately through music stores. Can't find the product you are looking for? For a full product listing, including lefties and bass, visit www.graphtech.com

| ghost® Saddle Pickups