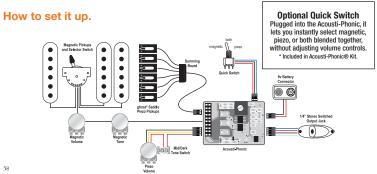

the Acousti-Phonic and Hexpander preamps together and have an infinite range of sound possibilities right at your fingertips. These innovative preamp boards connect together, like LEGO® for an easy install; a small footprint for man but a giant leap for your music.

ghost® is factory installed on Carvin<sup>®</sup>, Gibson<sup>®</sup>, Parker<sup>®</sup> and many more

## ghost<sup>®</sup> Acousti-Phonic



PN-8863-C0 ghost® loaded bridge assembly

or

Acousti-Phonic® preamp kit ghost® loaded pickup saddles A set of ghost loaded piezo pickups or ghost loaded bridge assembly (see pages 54-55) along with one of our Acousti-Phonic® preamp kits will complete your system. Pickups vary by guitar type. To ensure the perfect match order pickups separately from ghost preamp kits.

00

0-00 PE

P



## ghost<sup>®</sup> Hexpander





A set of ghost loaded piezo pickups or a ghost loaded bridge assembly (see pages 54-55) along with one of our Hexpander preamp kits will complete your system. Pickups are different for every type of guitar so they are always ordered separately from the preamp kits.



Note: 13pin MIDI cable and converter must be purchased seperately through music stores. Can't find the product you are looking for? For a full product listing, including lefties and bass, visit www.graphtech.com

| ghost® Saddle Pickups