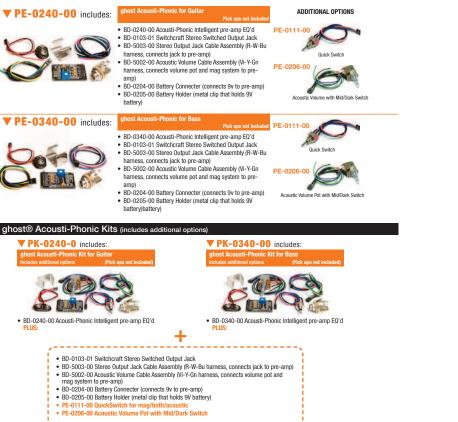

| 61                                                                                                                                                                                                                                                                                                                                                                                                                                                                                                                                                                                                                                                                                                  |



### ghost® Acousti-Phonic



------

- 62



### ghost® Hexpander



- PE-011-00 QuickSwitch for MIDI/both/guitar
   PE-0111-00 QuickSwitch for mag/both/acoustic
   PE-01180-00 Program up/down switch
   PE-0181-00 Hexpander MIDI volume pot

| Complete Kits (Acousti-Phonic® & Hex | (pander)                                                                                                                                                                                                                                                                                                     |
|--------------------------------------|----------------------------------------------------------------------------------------------------------------------------------------------------------------------------------------------------------