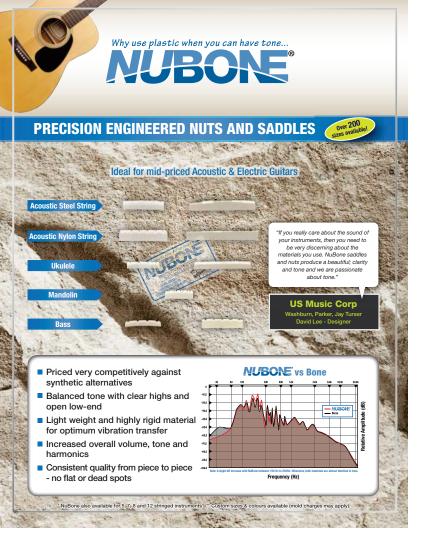

s<br>1 two long and one short chrom                                                   | ne screw   |               |        |                    |            |
| SS Contractions The                                                            | long string trees can be sande<br>perfect height on any guitar.                                     | d on the t | oottom to get |        |                    | $\bigcirc$ |
| SIS Sice Fits                                                                  | at® Style Retainer Pack<br>ted PT-5000-00 nut and two sk<br>many Strat® style guitars with<br>slot. | eek string |               | n      | $\bigcirc$         |            |

Can't find the product you are looking for? For a full product listing, including lefties and bass, visit www.graphtech.com





## NuBone is a derivative of Graph Tech's proprietary TUSQ material and offers similar tonal characteristics at $\frac{1}{2}$ the price. A great way to increase volume & rich harmonics in any midpriced guitars.

NuBone is a derivative of Graph Tech's proprietary TUSQ material and offers similar tonal characteristics.

enhancements, but the trusted name of Graph Tech behind it.

NuBone nut and saddle material is backed by 20 years of research and development, audibly enhancing tone and harmonics.

NuBone is an environmentally friendly, man made material, created to close tolerances under high heat and pressure which contributes to its hardness, workability, exotic appearance, and most importantly, guitar performance.

At half the cost of TUSQ, NuBone is priced competitively against less