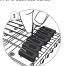

## Feature

| Features & Benefits                                    | Ratios: |          |          |          |
|--------------------------------------------------------|---------|----------|----------|----------|
| > One turn one tone calibration                        | String  | Electric | Acoustic | Standard |
| > 6-in-line or 3+3 headstock configurations            | #       | Guitar   | Guitar   | Tuning   |
| > Triple plated Chrome, Gold, Nickel or Black finishes | 1       | 12:1     | 12:1     | E        |
| > Fits most headstock sizes                            | 2       | 20:1     | 20:1     | В        |
|                                                        | 3       | 35:1     | 14:1     | G        |
| > Two pin "joint method" or single screw mounting      | 4       | 20:1     | 20:1     | D        |
| style for universal fit and sturdy installation        | 5       | 24:1     | 24:1     | A        |
| > "Ratio" signature buttons                            | 6       | 39:1     | 39:1     | E        |

#### How do they work?

Now here's the simple genius behind Ratio Tuned Machine Heads: Each Ratio machine head has its own gear ratio, calibrated to its string core diameter, so every string responds the same to any tuning adjustment. One full turn is one full tone on every string. No more overshooting the G string or twisting forever on the high E – just predictable, precise tuning, retuning and open tuning on every string.

### What's so cool about Ratio?

With one turn one tone calibration, every string tunes the same. Tuning up gets exponentially easier and quicker. "Ratio tuning" feels natural; you don't have to think about which string you're tuning-they all tune and feel the same. The gear ratios range from 12:1 to 39:1, which means finer tuning on the thicker core strings and coarser tuning on the thinner core strings. Ratio tuners provide consistent feel for each string.

Ratio heads are built to last, with triple-plated finishes and fine gears made from hardened steel so they stay smooth and tune precisely for years and years. Ratio machine heads fit most major acoustic and electric models in both 3 + 3 and 6-in-line headstock configurations. Players can choose from popular button styles: Classic, Contemporary, Contemporary Mini or Vintage - all with durable triple-plated finishes including chrome, gold, black or nickel.